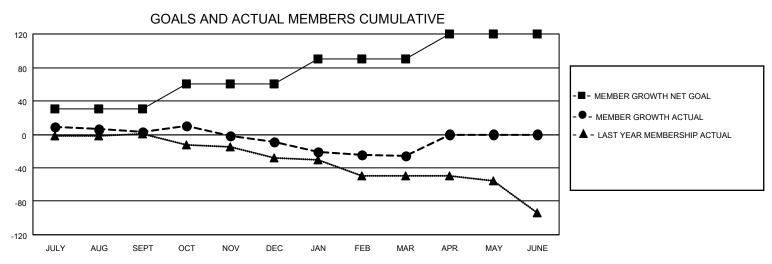

## District 202 M

| Clubs                 |               |           |               | Members               |                        |                         |                                                    |
|-----------------------|---------------|-----------|---------------|-----------------------|------------------------|-------------------------|----------------------------------------------------|
| RESULTS FOR 2021-2022 |               |           |               | RESULTS FOR 2021-2022 |                        |                         |                                                    |
| QUARTER               | NEW CLUB GOAL | NEW CLUBS | DROPPED CLUBS | QUARTER MEME          | BER GROWTH NET<br>GOAL | MEMBER GROWTH<br>ACTUAL | DROPPED<br>MEMBERS ACTUAL<br>(including transfers) |
| JULY/AUG/SEPT         | 0             | 0         | 1             | JULY/AUG/SEPT         | 30                     | 23                      | 19                                                 |
| OCT/NOV/DEC           | 0             | 0         | 0             | OCT/NOV/DEC           | 30                     | 25                      | 34                                                 |
| JAN/FEB/MAR           | 0             | 0         | 0             | JAN/FEB/MAR           | 30                     | 8                       | 23                                                 |
| APR/MAY/JUNE          | 0             | 0         | 0             | APR/MAY/JUNE          | 30                     | 0                       | 0                                                  |